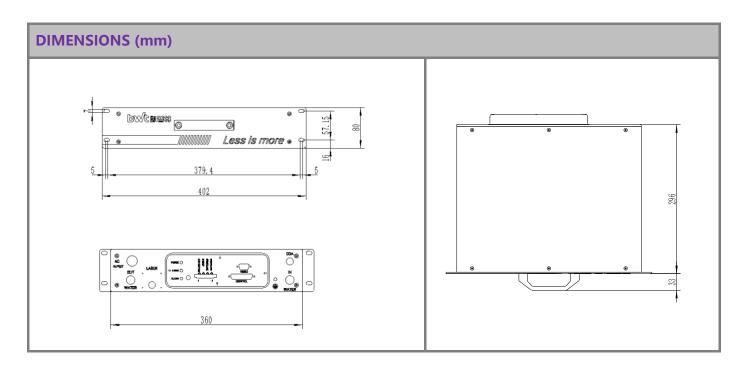

## **Lightning Series Fiber Laser**

**RPKBFL-CW1000** 

| Optical Character               |                                 |
|---------------------------------|---------------------------------|
| Power                           | 1000W                           |
| Wavelength                      | 1080±10 nm                      |
| Output Fiber Core Diameter      | 20μm or customized              |
| Output Cable Length             | 12 m or customized              |
| Output Cable Connector          | Qвн                             |
| Aiming Beam                     | Red                             |
| Operation Mode                  | CW or modulation                |
| Polarization                    | Random                          |
| Power Stability (25°C)          | < ±1.5% (2h)                    |
| Power Adjustment Scope          | 10%-100%                        |
| Max Modulation Frequency        | 5kHz                            |
| Size and Weight                 |                                 |
| Physical Size (H×W×D)           | 80mm*402mm*296mm                |
| Weight                          | 15 kg                           |
| <b>Electronic Character</b>     |                                 |
| Power Supply                    | 220±20 V, AC, PE, 50/60 Hz      |
| Power Consumption               | 3.0 kW                          |
| Control Interface               | RS232/AD                        |
| <b>Water Cooling Parameter</b>  | s                               |
| Minimum Water Cooling Capacity  | 2.5 kW                          |
| Temperature Settings            | 25°C (Laser Module), 30°C (QBH) |
| Cooling Tubes Size              | O.D. Ф12 mm                     |
| Cooling Water Flow Rate (Laser) | >10 L/min                       |
| Cooling Water Flow Rate (QBH)   | 1.5~2.0L/min                    |