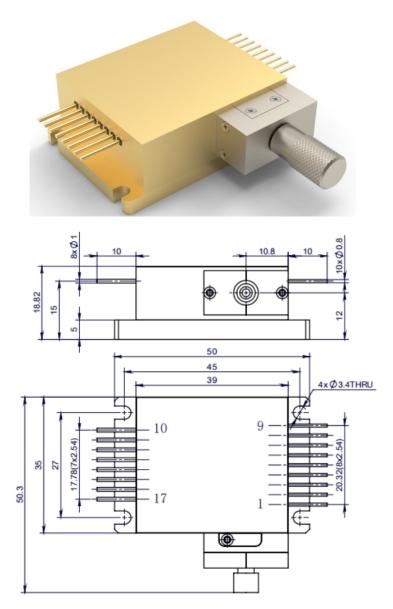

Below are the rendering images and the mechanical drawings with dimensions (in mm) of the new 2CM/4CM package with fiber detached and fiber attached.

The table below shows the dimensions and the pin numbers of the new 2CM/4CM package.

|                | New 2CM/4CM |  |
|----------------|-------------|--|
| Dimension (mm) | 50x35x19    |  |
| # of pins      | 17          |  |

The pin configurations for the new 2CM and 4CM laser modules are as below.