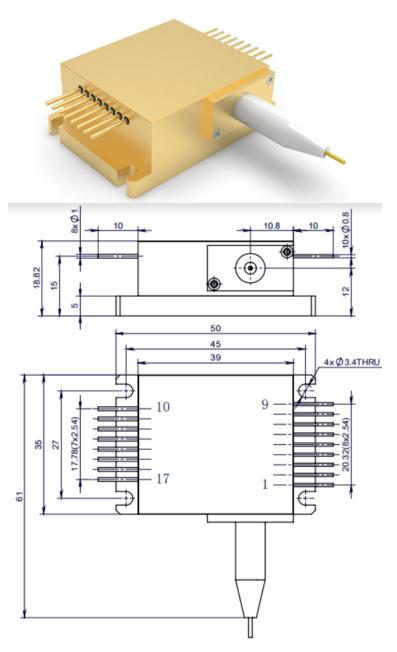

Below are the rendering images and the mechanical drawings with dimensions (in mm) of the new 2CM/4CM package with fiber detached and fiber attached.

The table below shows the dimensions and the pin numbers of the new 2CM/4CM package.

|                | New 2CM/4CM |  |
|----------------|-------------|--|
| Dimension (mm) | 50x35x19    |  |
| # of pins      | 17          |  |

The pin configurations for the new 2CM and 4CM laser modules are as below.